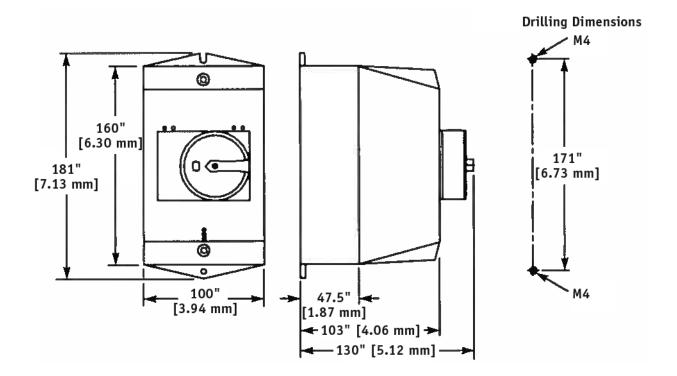

#### **DESIGN AND CONSTRUCTION:**

 High strength compression molded NEMA4X (watertight, corrosion resistant) enclosure. Magnetic contactor with built-in automatic reset overload relay to protect against low voltage, overloads and phase failure. Clearly marked terminal strip for easy connection of incoming power, solenoid valve.